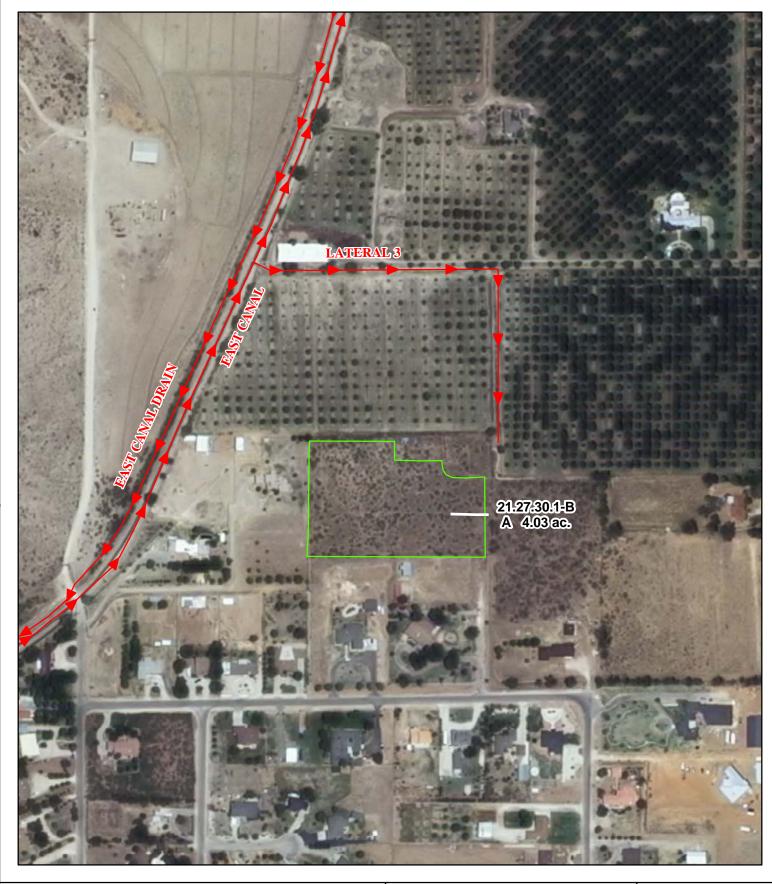

### f. Location and Amount of Irrigated Acreage:

Section 30, Township 21S, Range 27E, N.M.P.M.

Pt. NW $\frac{4.03 \text{ acres}}{4.03 \text{ acres}}$ 

As shown on the attached revised Hydrographic Survey Map for Subfile No. 21.27.30.1-B, and the CID Section Hydrographic Survey Map Sheet No. 38 (1999-2011), included in Part F of this Appendix, representing the Court record as of the date of the filing of this Decree.

#### g. Amount of Water:

As set forth in Part B of this Appendix.

Point of Diversion Canals / Ditches

**Tract Boundaries** 

Surface Water Only

Supplemental Groundwater

Reservoir / Pond

No Right